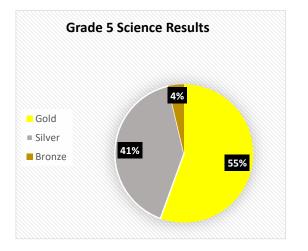

€<sup>↑</sup>→

| Science | Bronze           | Silver           | Gold             |
|---------|------------------|------------------|------------------|
|         | % of total marks | % of total marks | % of total marks |
| Stage 3 | 0-46             | 47-66            | 67-100           |
| Stage 4 | 0-37             | 38-57            | 58-100           |
| Stage 5 | 0-37             | 38-73            | 74-100           |
| Stage 6 | 0-41             | 42-75            | 76-100           |