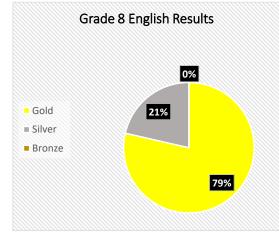

4     | 0-35             | 36-69            | 70-100           |  |
| Stage 5     | 0-29             | 30-65            | 66-100           |  |
| Stage 6     | 0-27             | 28-67            | 68-100           |  |

€<sup>↑</sup>→

| Science | Bronze           | Silver           | Gold             |
|---------|------------------|------------------|------------------|
|         | % of total marks | % of total marks | % of total marks |
| Stage 3 | 0-46             | 47-66            | 67-100           |
| Stage 4 | 0-37             | 38-57            | 58-100           |
| Stage 5 | 0-37             | 38-73            | 74-100           |
| Stage 6 | 0-41             | 42-75            | 76-100           |

5.stage





### 6.stage







## 7.stage







#### 8.stage







9.stage







#### Percentage ranges for grades

The percentage ranges for the Gold, Silver and Bronze grades at each stage are shown below.

| English | Bronze           | Silver           | Gold             | Mathematics | Bronze       |
|---------|------------------|------------------|------------------|-------------|--------------|
|         | % of total marks | % of total marks | % of total marks |             | % of total m |
| Stage 7 | 0–53             | 54–93            | 94–100           | Stage 7     | 0–46         |
| Stage 8 | 0–66             | 67–88            | 89–100           | Stage 8     | 0–52         |
| Stage 9 | 0-53             | 54–73            | 74–100           | Stage 9     | 0-72         |

| Mathematics | Bronze           | Silver           | Gold             |
|---