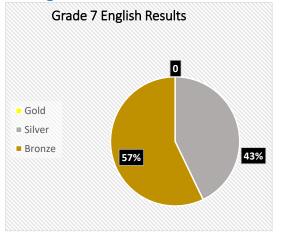

| English            | Bronze           | Silver           | Gold             |
|--------------------|------------------|------------------|------------------|
| Second<br>Language | % of total marks | % of total marks | % of total marks |
| Stage 7            | 0–39             | 40-79            | 80–100           |
| Stage 8            | 0–39             | 40-79            | 80–100           |
| Stage 9            | 0-39             | 40-79            | 80–100           |