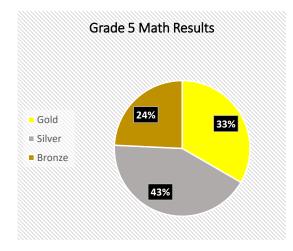

| Mathematics | Bronze           | Silver           | Gold             |  |
|-------------|------------------|------------------|------------------|--|
|             | % of total marks | % of total marks | % of total marks |  |
| Stage 3     | 0-27             | 28-62            | 63-100           |  |
| Stage 4     | 0-35             | 36-69            | 70-100           |  |
| Stage 5     | 0-29             | 30-65            | 66-100           |  |
| Stage 6     | 0-27             | 28-67            | 68-100           |  |