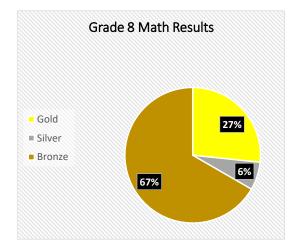

| 0-35             | 36-69            | 70-100           |  |
| Stage 5     | 0-29             | 30-65            | 66-100           |  |
| Stage 6     | 0-27             | 28-67            | 68-100           |  |

€<sup>↑</sup>→

| Science | Bronze           | Silver           | Gold             |
|---------|------------------|------------------|------------------|
|         | % of total marks | % of total marks | % of total marks |
| Stage 3 | 0-46             | 47-66            | 67-100           |
| Stage 4 | 0-37             | 38-57            | 58-100           |
| Stage 5 | 0-37             | 38-73            | 74-100           |
| Stage 6 | 0-41             | 42-75            | 76-100           |

5.stage





### 6.stage







## 7.stage







#### 8.stage







9.stage







#### Percentage ranges for grades

The percentage ranges for the Gold, Silver and Bronze grades at each stage are shown below.

| English | Bronze           | Silver           | Gold             | Mathematics | Bronze       |
|---------|------------------|------------------|------------------|-------------|--------------|
|         | % of total marks | % of total marks | % of total marks |             | % of total m |
| Stage 7 | 0–53             | 54–93            | 94–100           | Stage 7     | 0–46         |
| Stage 8 | 0–66             | 67–88            | 89–100           | Stage 8     | 0–52         |
| Stage 9 | 0-53             | 54–73            | 74–100           | Stage 9     | 0-72         |

| Mathematics | Bronze           | Silver           | Gold             |
|-------