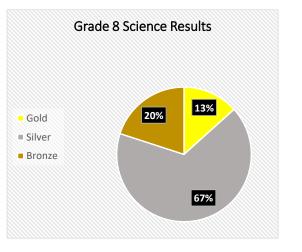

| 0-35             | 36-69            | 70-100           |  |
| Stage 5     | 0-29             | 30-65            | 66-100           |  |
| Stage 6     | 0-27             | 28-67            | 68-100           |  |

€<sup>↑</sup>→

| Science | Bronze           | Silver           | Gold             |
|---------|------------------|------------------|------------------|
|         | % of total marks | % of total marks | % of total marks |
| Stage 3 | 0-46             | 47-66            | 67-100           |
| Stage 4 | 0-37             | 38-57            | 58-100           |
| Stage 5 | 0-37             | 38-73            | 74-100           |
| Stage 6 | 0-41             | 42-75            | 76-100           |

5.stage





### 6.stage







## 7.stage







#### 8.stage







9.stage







#### Percentage ranges for grades

The percentage ranges for the Gold, Silver and Bronze grades at each stage are shown below.

| English | Bronze           | Silver           | Gold             | Mathematics | Bronze       |
|---------|------------------|------------------|------------------|-------------|--------------|
|         | % of total marks | % of total marks | % of total marks |             | % of total m |
| Stage 7 | 0–53             | 54–93            | 94–100           | Stage 7     | 0–46         |
| Stage 8 | 0–66             | 67–88            | 89–100           | Stage 8     | 0–52         |
| Stage 9 | 0-53             | 54–73            | 74–100           | Stage 9     | 0-72         |

| Mathematics | Bronze           | Silver           | Gold             |
|-----