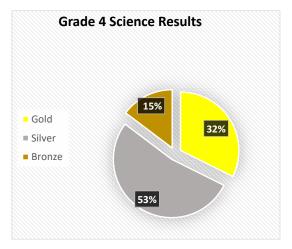

0-27             | 28-62            | 63-100           |  |
| Stage 4     | 0-35             | 36-69            | 70-100           |  |
| Stage 5     | 0-29             | 30-65            | 66-100           |  |
| Stage 6     | 0-27             | 28-67            | 68-100           |  |

€<sup>↑</sup>→

| Science | Bronze           | Silver           | Gold             |
|---------|------------------|------------------|------------------|
|         | % of total marks | % of total marks | % of total marks |
| Stage 3 | 0-46             | 47-66            | 67-100           |
| Stage 4 | 0-37             | 38-57            | 58-100           |
| Stage 5 | 0-37             | 38-73            | 74-100           |
| Stage 6 | 0-41             | 42-75            | 76-100           |

5.stage





### 6.stage







## 7.stage







#### 8.stage







9.stage







#### Percentage ranges for grades

The percentage ranges for the Gold, Silver and Bronze grades at each stage are shown below.

| English | Bronze           | Silver           | Gold             | Mathematics | Bronze       |
|---------|------------------|------------------|------------------|-------------|--------------|
|         | % of total marks | % of total marks | % of total marks |             | % of total m |
| Stage 7 | 0–53             | 54–93            | 94–100           | Stage 7     | 0–46         |
| Stage 8 | 0–66             | 67–88            | 89–100           | Stage 8     | 0–52         |
| Stage 9 | 0-53             | 54–73            | 74–100           | Stage 9     | 0-72         |

| Mathema