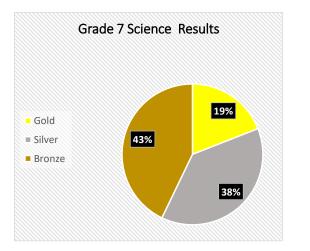

| Science Bronze |                  | Silver           | Gold             |
|----------------|------------------|------------------|------------------|
|                | % of total marks | % of total marks | % of total marks |
| Stage 7        | 0–55             | 56-78            | 79–100           |
| Stage 8        | 0–60             | 61–83            | 84–100           |
| Stage 9        | 0–54             | 55-84            | 85-100           |