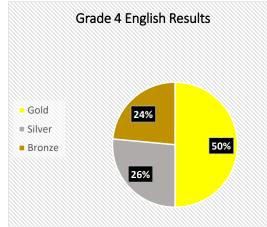

| 0-27             | 28-62            | 63-100           |  |
| Stage 4     | 0-35             | 36-69            | 70-100           |  |
| Stage 5     | 0-29             | 30-65            | 66-100           |  |
| Stage 6     | 0-27             | 28-67            | 68-100           |  |

€<sup>↑</sup>→

| Science | Bronze           | Silver           | Gold             |
|---------|------------------|------------------|------------------|
|         | % of total marks | % of total marks | % of total marks |
| Stage 3 | 0-46             | 47-66            | 67-100           |
| Stage 4 | 0-37             | 38-57            | 58-100           |
| Stage 5 | 0-37             | 38-73            | 74-100           |
| Stage 6 | 0-41             | 42-75            | 76-100           |

5.stage





### 6.stage







## 7.stage







#### 8.stage







9.stage







#### Percentage ranges for grades

The percentage ranges for the Gold, Silver and Bronze grades at each stage are shown below.

| English | Bronze           | Silver           | Gold             | Mathematics | Bronze       |
|---------|------------------|------------------|------------------|-------------|--------------|
|         | % of total marks | % of total marks | % of total marks |             | % of total m |
| Stage 7 | 0–53             | 54–93            | 94–100           | Stage 7     | 0–46         |
| Stage 8 | 0–66             | 67–88            | 89–100           | Stage 8     | 0–52         |
| Stage 9 | 0-53             | 54–73            | 74–100           | Stage 9     | 0-72         |

| Mathe