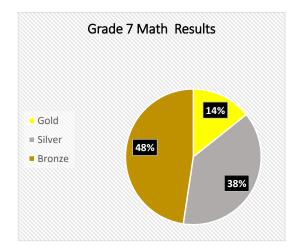

| Mathematics | Bronze           | Silver           | Gold             |
|-------------|------------------|------------------|------------------|
|             | % of total marks | % of total marks | % of total marks |
| Stage 7     | 0–46             | 47–75            | 76–100           |
| Stage 8     | 0–52             | 53-82            | 83–100           |
| Stage 9     | 0–72             | 73–83            | 84–100           |