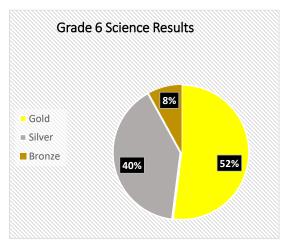

€<sup>↑</sup>→

| Science | Bronze           | Silver           | Gold             |
|---------|------------------|------------------|------------------|
|         | % of total marks | % of total marks | % of total marks |
| Stage 3 | 0-46             | 47-66            | 67-100           |
| Stage 4 | 0-37             | 38-57            | 58-100           |
| Stage 5 | 0-37             | 38-73            | 74-100           |
| Stage 6 | 0-41             | 42-75            | 76-100           |