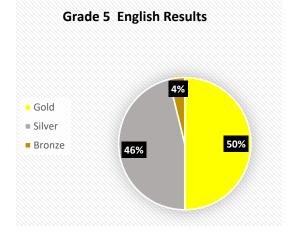

| 28-62            | 63-100           |  |
| Stage 4     | 0-35             | 36-69            | 70-100           |  |
| Stage 5     | 0-29             | 30-65            | 66-100           |  |
| Stage 6     | 0-27             | 28-67            | 68-100           |  |

€<sup>↑</sup>→

| Science | Bronze           | Silver           | Gold             |
|---------|------------------|------------------|------------------|
|         | % of total marks | % of total marks | % of total marks |
| Stage 3 | 0-46             | 47-66            | 67-100           |
| Stage 4 | 0-37             | 38-57            | 58-100           |
| Stage 5 | 0-37             | 38-73            | 74-100           |
| Stage 6 | 0-41             | 42-75            | 76-100           |

5.stage





### 6.stage







## 7.stage







#### 8.stage







9.stage







#### Percentage ranges for grades

The percentage ranges for the Gold, Silver and Bronze grades at each stage are shown below.

| English | Bronze           | Silver           | Gold             | Mathematics | Bronze       |
|---------|------------------|------------------|------------------|-------------|--------------|
|         | % of total marks | % of total marks | % of total marks |             | % of total m |
| Stage 7 | 0–53             | 54–93            | 94–100           | Stage 7     | 0–46         |
| Stage 8 | 0–66             | 67–88            | 89–100           | Stage 8     | 0–52         |
| Stage 9 | 0-53             | 54–73            | 74–100           | Stage 9     | 0-72         |

| Mathematics | Bronze