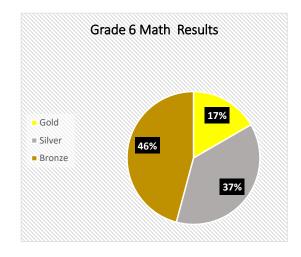

| Mathematics | Bronze           | Silver           | Gold             |  |
|-------------|------------------|------------------|------------------|--|
|             | % of total marks | % of total marks | % of total marks |  |
| Stage 3     | 0-27             | 28-62            | 63-100           |  |
| Stage 4     | 0-35             | 36-69            | 70-100           |  |
| Stage 5     | 0-29             | 30-65            | 66-100           |  |
| Stage 6     | 0-27             | 28-67            | 68-100           |  |