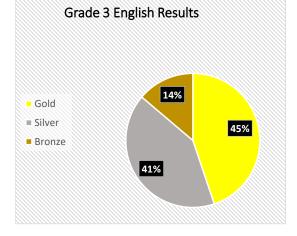

#### 4.stage



#### Percentage ranges for grades

# The percentage ranges for the Gold, Silver and Bronze grades at each stage are shown below.

| English | Bronze           | Silver           | Gold             |
|---------|------------------|------------------|------------------|
|         | % of total marks | % of total marks | % of total marks |
| Stage 3 | 0-33             | 34-67            | 68-100           |
| Stage 4 | 0-20             | 21-57            | 58-100           |
| Stage 5 | 0-44             | 45-67            | 67-100           |
| Stage 6 | 0-27             | 28-70            | 71-100           |

| English            | Bronze           | Silver           | Gold             |
|--------------------|------------------|------------------|------------------|
| Second<br>Language | %