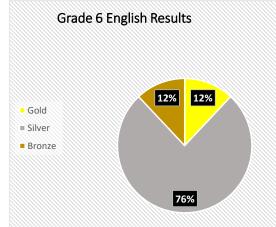

# The percentage ranges for the Gold, Silver and Bronze grades at each stage are shown below.

| English | Bronze           | Silver           | Gold             |
|---------|------------------|------------------|------------------|
|         | % of total marks | % of total marks | % of total marks |
| Stage 3 | 0-33             | 34-67            | 68-100           |
| Stage 4 | 0-20             | 21-57            | 58-100           |
| Stage 5 | 0-44             | 45-67            | 67-100           |
| Stage 6 | 0-27             | 28-70            | 71-100           |